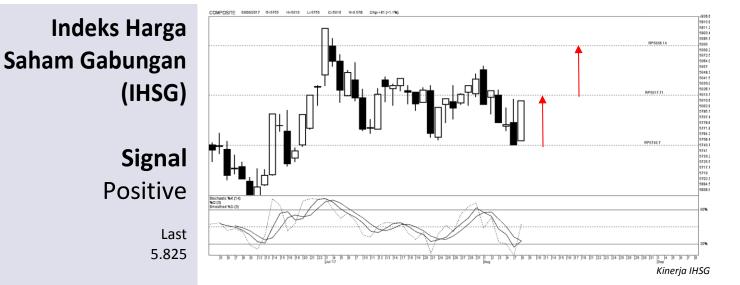

## Highlight

Kinerja harian IHSG cenderung terbatas menguat untuk menguji level pada kisaran 5.850

Potensi tersebut disertai dengan rata rata transaksi yang terdapat pada Indeks Harga Saham Gabungan telah berada dalam teritori *support* dengan Potensi menguat dalam jangka pendek dan telah mengalami *reversal* atau perbalikan arah sebelumnya

## Lucky Bayu Purnomo

*Research Analyst* ( 62-21) 2955 577 ext.3512 lucky.purnomo@danareksa.com

Danareksa research report are also available at Reuters Multex and First Call Direct and Bloomberg

Kinerja IHSG

| Resistance 3 | 6,042 | Support 1         | 5,858    |
|--------------|-------|-------------------|----------|
| Resistance 2 | 5,963 | Support 2         | 5,805    |
| Resistance 1 | 5,937 | Support 3         | 5,726    |
| Pivot Point  | 5,884 | Support & Resista | nce IHSG |