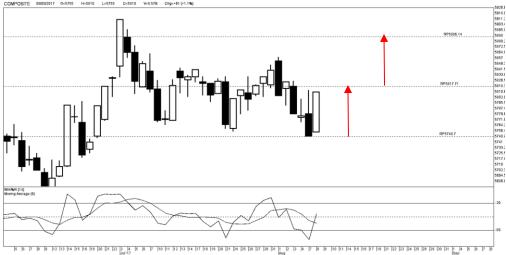

## Highlight

Kinerja harian IHSG cenderung terbatas menguat untuk menguji level pada kisaran 5.850

Potensi tersebut disertai dengan rata rata transaksi yang terdapat pada Indeks Harga Saham Gabungan telah berada dalam teritori *support* dengan Potensi menguat dalam jangka pendek dan telah mengalami *reversal* atau perbalikan arah sebelumnya

## Lucky Bayu Purnomo

*Research Analyst* ( 62-21) 2955 577 ext.3512 lucky.purnomo@danareksa.com

Danareksa research report are also available at Reuters Multex and First Call Direct and Bloomberg

Kinerja IHSG

| Resistance 3 | 6,042 | Support 1         | 5,858    |
|--------------|-------|-------------------|----------|
| Resistance 2 | 5,963 | Support 2         | 5,805    |
| Resistance 1 | 5,937 | Support 3         | 5,726    |
| Pivot Point  | 5,884 | Support & Resista | nce IHSG |